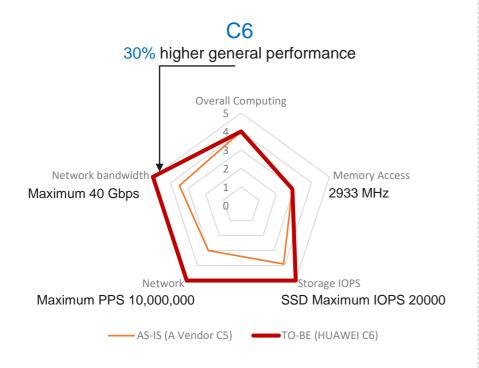

### **Ultimate Performance**

Performance for Compute: Web Server and App Server

Web Server: Huawei C6 VS AWS C5

Up to 3.4 GHz high CPU performance

### App Server: Huawei S6 VS AWS M5

5 minutes for thousand servers auto-scaling

Huawei Cloud C6 flavors based on Intel cascade lake@ 2019 GA

**C6**: one of Huawei cloud VM flavor for computing-plus **PPS**: package per second