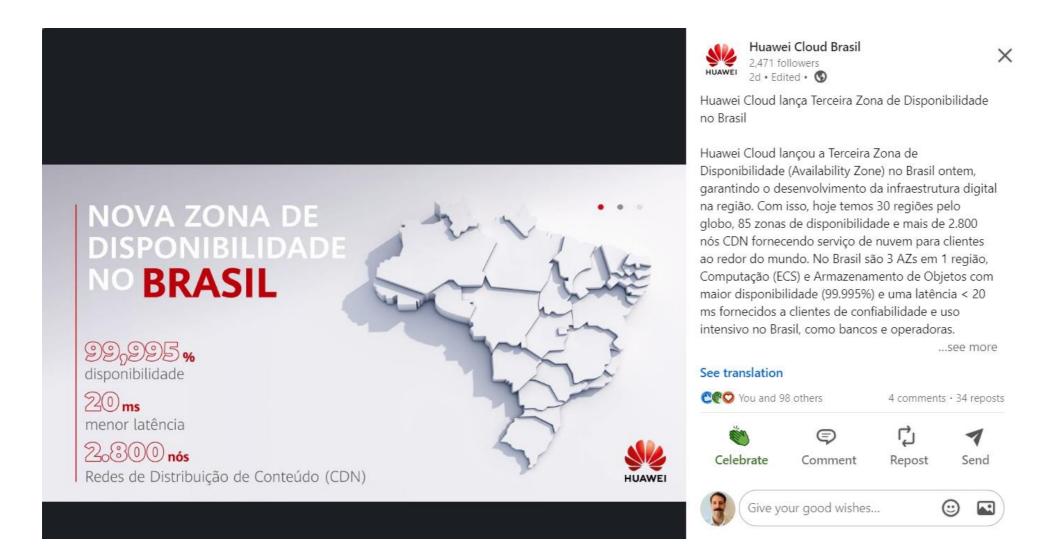

# **NEW BRAZIL AZ! (AVAILABILITY ZONE)**

# Infrastructure with 30 Regions and 85 AZs

- Global: 30 Regions, 85 Availability Zones, 2800+ CDN Nodes (29/75 on 2022E) provide nearby one stop cloud service to global customer.
- Brazil: 03 AZs in 1 Region, Computing (ECS) and Object Storage with highest availability (99.995%), < 20 ms latency will be provided to reliability & latency-intensive customers in Brazil (Bank, Carrier, etc.)</li>