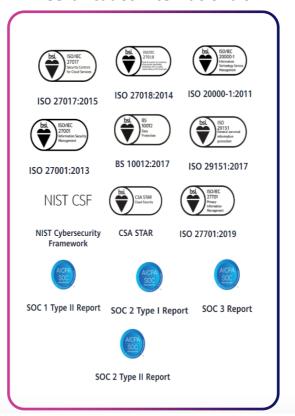

# Certificado por 80+ a corpo de certificação das autoridades globais de compliance

#### **Certificados Internacionais**

#### **Certificados Industriais**