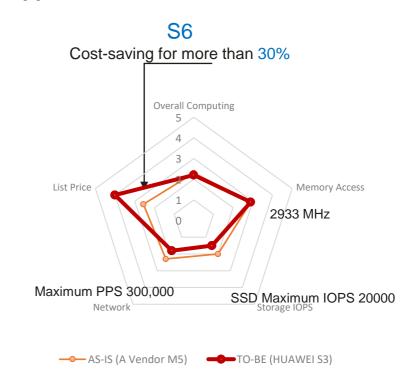

### App Server: Huawei S6 VS AWS M5

5 minutes for thousand servers auto-scaling

Huawei Cloud C6 flavors based on Intel cascade lake@ 2019 GA

**C6**: one of Huawei cloud VM flavor for computing-plus **PPS**: package per second

**S6**: one of Huawei cloud VM flavor for general computing-basic