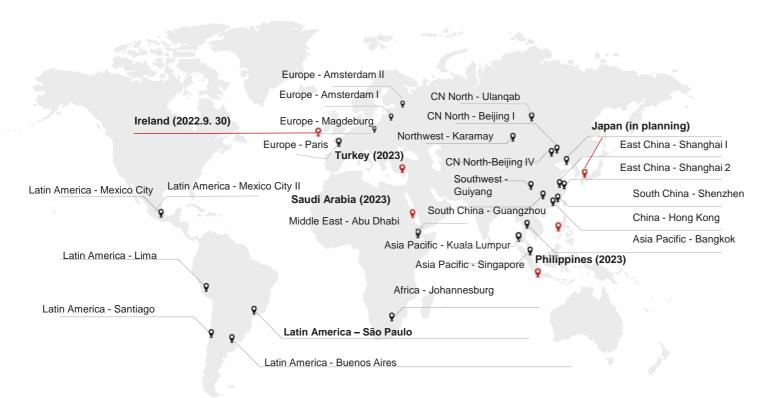

# Infrastructure with 30 Regions and 85 AZs

- Global: 30 Regions, 85 Availability Zones, 2800+ CDN Nodes (29/75 on 2022E) provide nearby one stop cloud service to global customer.
- Brazil: 03 AZs in 1 Region, Computing (ECS) and Object Storage with highest availability (99.995%), < 20 ms latency will be provided to reliability & latency-intensive customers in Brazil (Bank, Carrier, etc.)</li>