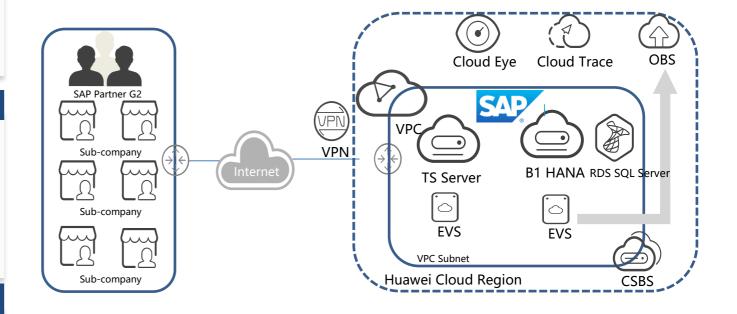

## Requirement

- Movile is a leading Internet investment group in Brazil.
- The requirement is to deploy the SAP Business
  One environment on Huawei Cloud
- Cloud environment should be stable, SAP certified and cost-effectiveness

#### **Solution**

- SAP Partner G2 deployed SAP Business One environment for whole Movile group
- Provisioning servers on cloud and database including reliable services, such as: CCE, EVS, VPC, CBR, RDS, VPN, KMS and so on ...
- Huawei Professional support team (TAM) help G2 during the migration;

## Highlights

- SAP Certified Cloud Environment with stable and reliable environment
- · Better performance enviroment in Huawei Cloud;

ECS

EVS

VPC

VPN CBR