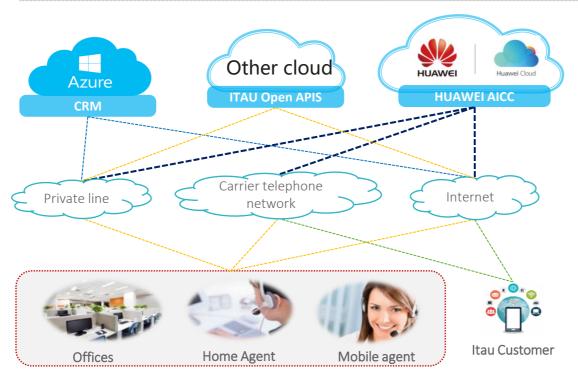

## Huawei Cloud AICC Successful Case with Itau Bank

https://www.youtube.com/watch?v=8Jz7QDdF8cl

First Phase: 15,000 Agents

**Platform construction mode**: HUAWEI CLOUD

**AICC Openness and fully integrated with CRM:** Agents working from Dynamics365 interface with AICC tools embedded

**Distributed deployment:** distributed workplaces deployment and access

**Multi-channel communication**: Social Medias, Voice, SMS, Email, Chat. All customer communication inside single tool.

Integration with Analytics and External AI: Providing data to data analytic system & integration with external AI to support Agents and Customer.