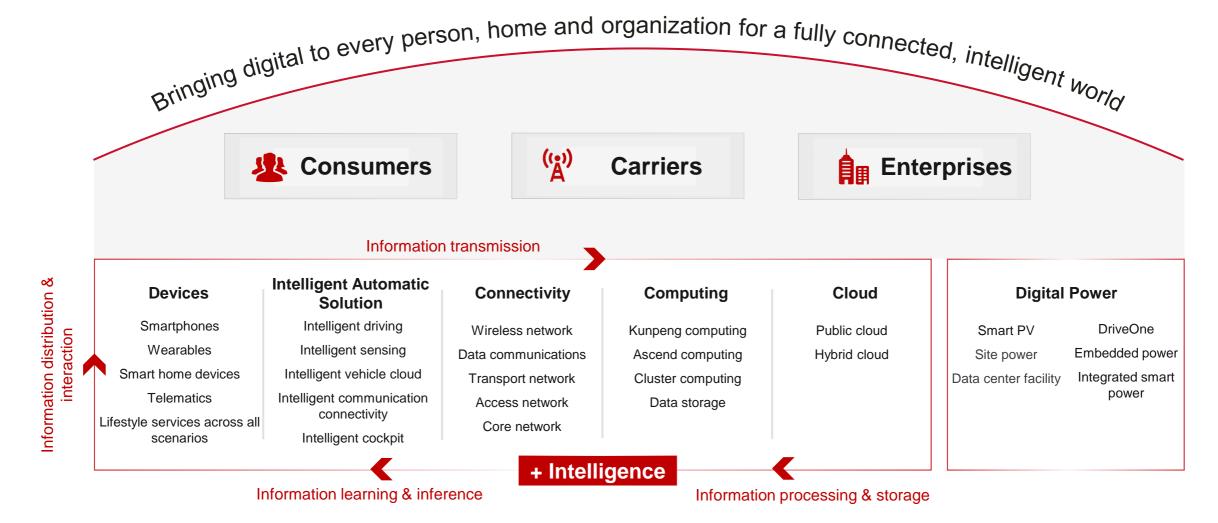

# Focusing on ICT to Provide Products, Solutions, and Services to Three Customer Groups